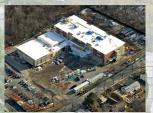

## **Zervas Project Update**

January 12, 2017

Waban Library, 1608 Beacon Street

- Roofing work is 95% complete.
- Exterior framing is 100% complete.
- Interior framing is 100% complete.
- Masonry veneer work is 98% complete.
- Exterior spray insulation is 97% complete.