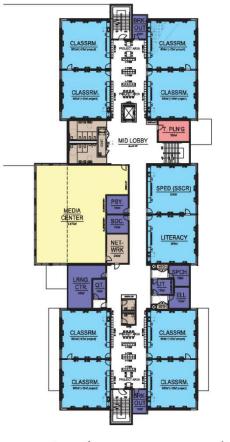

# **SCHEMATIC DESIGN PROGRESS – FLOOR PLANS**

## ZERVAS SCHOOL BUILDING COMMITTEE and DESIGN REVIEW COMMITTEE MEETING

SCHEMATIC DESIGN PROGRESS – EXISTING AERIAL

SCHEMATIC DESIGN PROGRESS – SITE PLAN

MAIN FLOOR (37,400sf)

2nd (21,500sf) 3rd (19,900sf)