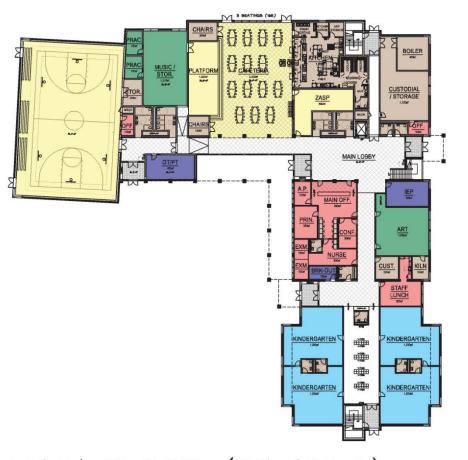

# **SCHEMATIC DESIGN PROGRESS – FLOOR PLANS**

## ZERVAS SCHOOL BUILDING COMMITTEE and DESIGN REVIEW COMMITTEE MEETING

SCHEMATIC DESIGN PROGRESS – EXISTING AERIAL

SCHEMATIC DESIGN PROGRESS – SITE PLAN

MAIN FLOOR (37,400sf)

2nd (21,500sf) 3rd (19,900sf)