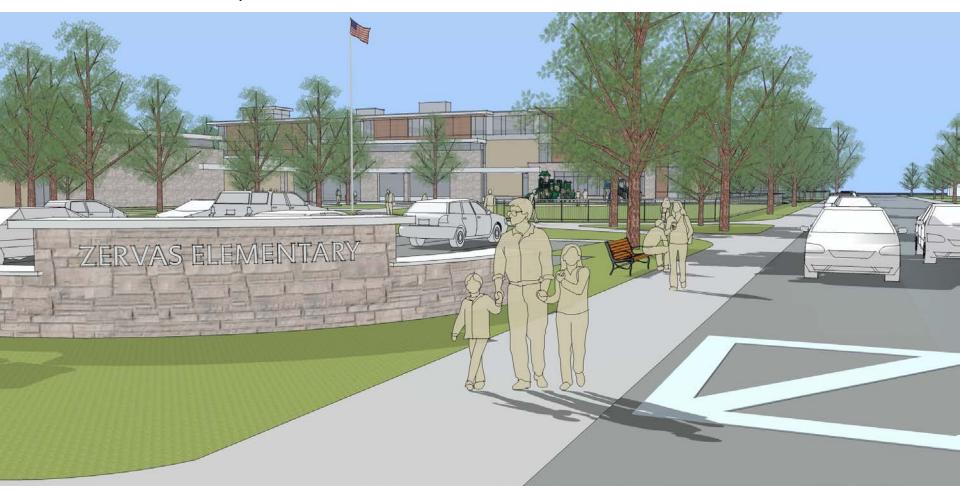

## ZERVAS SCHOOL BUILDING COMMITTEE and DESIGN REVIEW COMMITTEE MEETING







SCHEMATIC DESIGN PROGRESS – EXISTING AERIAL







SCHEMATIC DESIGN PROGRESS – SITE PLAN











MAIN FLOOR (37,400sf)

2nd (21,500sf) 3rd (19,900sf)

# **SCHEMATIC DESIGN PROGRESS – FLOOR PLANS**













### **SCHEMATIC DESIGN PROGRESS – ELEVATION STUDIES**





# VIEW FROM BEACON/BEETHOVEN INTERSECTION



### **SCHEMATIC DESIGN PROGRESS – PRELIMINARY ELEVATIONS**





# VIEW FROM BEACON/BEETHOVEN INTERSECTION



# **SCHEMATIC DESIGN PROGRESS – PRELIMINARY ELEVATIONS**





# VIEW FROM BEACON/BEETHOVEN INTERSECTION



### **SCHEMATIC DESIGN PROGRESS – PRELIMINARY ELEVATIONS**





#### VIEW FROM BEETHOVEN TOWARD BEACON



### **SCHEMATIC DESIGN PROGRESS – PRELIMINARY ELEVATIONS**