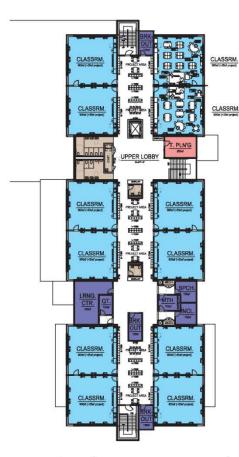

## ZERVAS SCHOOL BUILDING COMMITTEE and DESIGN REVIEW COMMITTEE MEETING







SCHEMATIC DESIGN PROGRESS – EXISTING AERIAL







SCHEMATIC DESIGN PROGRESS – SITE PLAN











MAIN FLOOR (37,400sf)

2nd (21,500sf) 3rd (19,900sf)

# **SCHEMATIC DESIGN PROGRESS – FLOOR PLANS**













### **SCHEMATIC DESIGN PROGRESS – ELEVATION STUDIES**





# VIEW FROM BEACON/BEETHOVEN INTERSECTION



### **SCHEMATIC DESIGN PROGRESS – PRELIMINARY ELEVATIONS**





# VIEW FROM BEACON/BEETHOVEN INTERSECTION



# **SCHEMATIC DESIGN PROGRESS – PRELIMINARY ELEVATIONS**





# VIEW FROM BEACON/BEETHOVEN INTERSECTION



### **SCHEMATIC DESIGN PROGRESS – PRELIMINARY ELEVATIONS**





#### VIEW FROM BEETHOVEN TOWARD BEACON



### **SCHEMATIC DESIGN PROGRESS – PRELIMINARY ELEVATIONS**