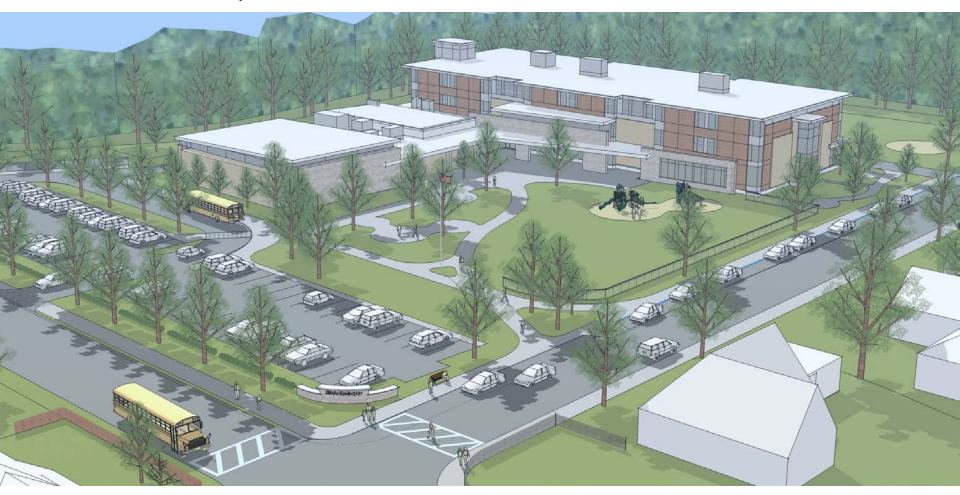

## ZERVAS SCHOOL BUILDING COMMITTEE and DESIGN REVIEW COMMITTEE MEETING

SCHEMATIC DESIGN PROGRESS – EXISTING AERIAL

SCHEMATIC DESIGN PROGRESS – SITE PLAN

MAIN FLOOR (37,400sf)

2nd (21,500sf) 3rd (19,900sf)