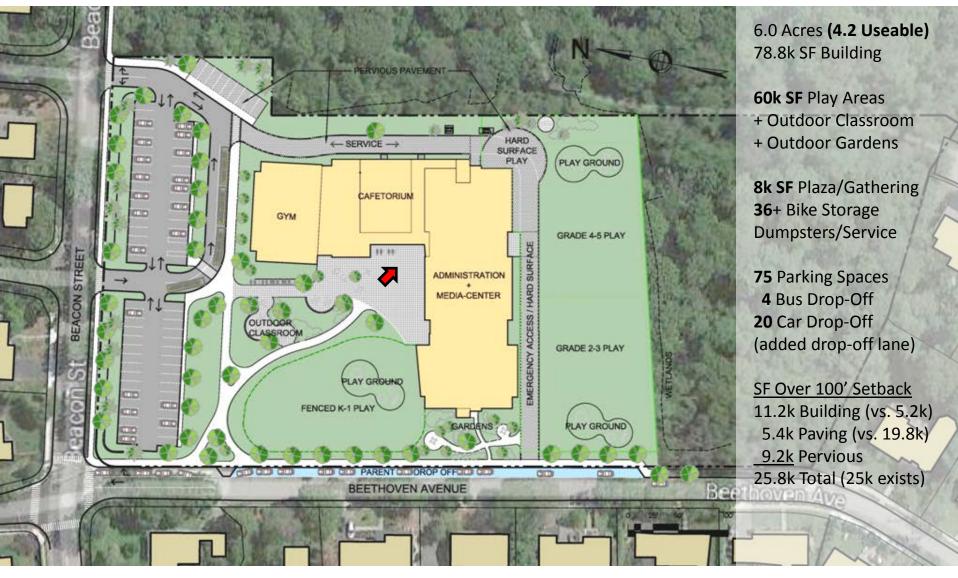

## ZERVAS SCHOOL BUILDING COMMITTEE and DESIGN REVIEW COMMITTEE MEETING

SCHEMATIC DESIGN PROGRESS – EXISTING AERIAL

SCHEMATIC DESIGN PROGRESS – SITE PLAN

MAIN FLOOR (37,400sf)

2nd (21,500sf) 3rd (19,900sf)