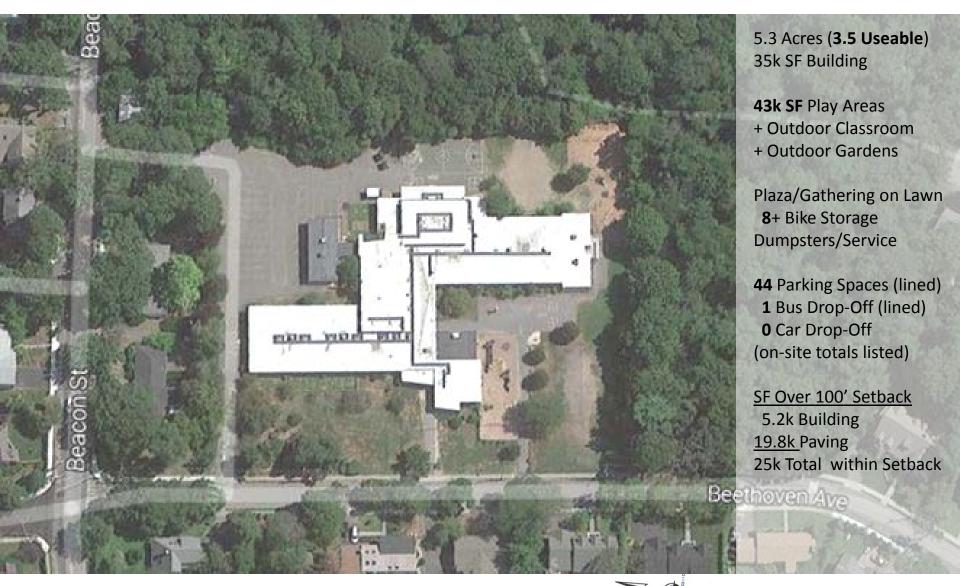

## ZERVAS SCHOOL BUILDING COMMITTEE and DESIGN REVIEW COMMITTEE MEETING

SCHEMATIC DESIGN PROGRESS – EXISTING AERIAL

SCHEMATIC DESIGN PROGRESS – SITE PLAN

MAIN FLOOR (37,400sf)

2nd (21,500sf) 3rd (19,900sf)