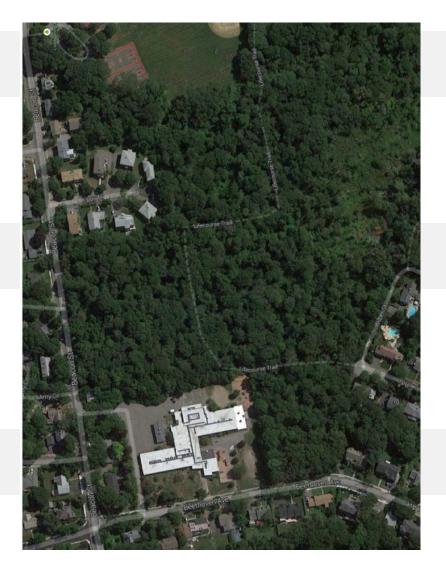

## ZERVAS SCHOOL BUILDING COMMITTEE and DESIGN REVIEW COMMITTEE MEETING

SCHEMATIC DESIGN PROGRESS – EXISTING AERIAL

SCHEMATIC DESIGN PROGRESS – SITE PLAN

MAIN FLOOR (37,400sf)

2nd (21,500sf) 3rd (19,900sf)