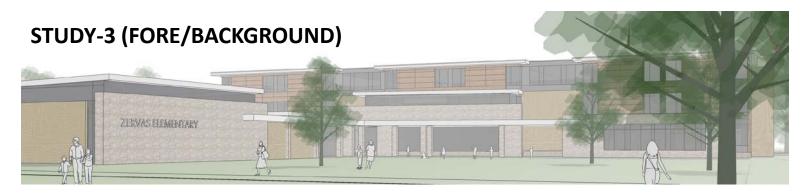

## ZERVAS SCHOOL BUILDING COMMITTEE and DESIGN REVIEW COMMITTEE MEETING







SCHEMATIC DESIGN PROGRESS – EXISTING AERIAL







SCHEMATIC DESIGN PROGRESS – SITE PLAN











MAIN FLOOR (37,400sf)

2nd (21,500sf) 3rd (19,900sf)

# **SCHEMATIC DESIGN PROGRESS – FLOOR PLANS**













### **SCHEMATIC DESIGN PROGRESS – ELEVATION STUDIES**





# VIEW FROM BEACON/BEETHOVEN INTERSECTION



### **SCHEMATIC DESIGN PROGRESS – PRELIMINARY ELEVATIONS**





# VIEW FROM BEACON/BEETHOVEN INTERSECTION



# **SCHEMATIC DESIGN PROGRESS – PRELIMINARY ELEVATIONS**





# VIEW FROM BEACON/BEETHOVEN INTERSECTION



### **SCHEMATIC DESIGN PROGRESS – PRELIMINARY ELEVATIONS**





#### VIEW FROM BEETHOVEN TOWARD BEACON



### **SCHEMATIC DESIGN PROGRESS – PRELIMINARY ELEVATIONS**