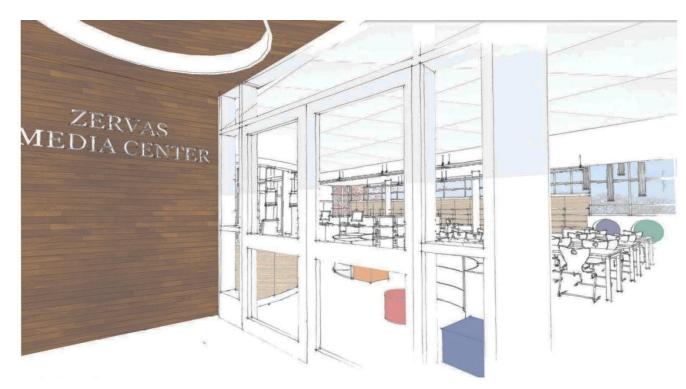

# Zervas Elementary School

#### 60% Construction Documents Update



Board of Aldermen and School Committee Meeting – September 8, 2015









## **60% Construction Documents – Site Plan**



# Bird's Eye View – 100% Design Development



# Bird's Eye View – 60% Construction Documents



# **Beacon Approach – North West Facade**



# **Beethoven Approach – North West Facade**



# Beethoven Approach – South West Facade



# Beethoven Abutter's View – 2<sup>nd</sup> Floor



## 60% Construction Documents - Main Floor



# 60% Construction Documents - Main Floor



### **60% Construction Documents – Main Floor**



## 60% Construction Documents - Second Floor



**Media Center Entry** 



## **60% Construction Documents – Third Floor**



### **60% Construction Documents – Classroom**



**Exterior/Window Wall** 

#### 60% Construction Documents - Classroom



**Corridor/Entry Wall**