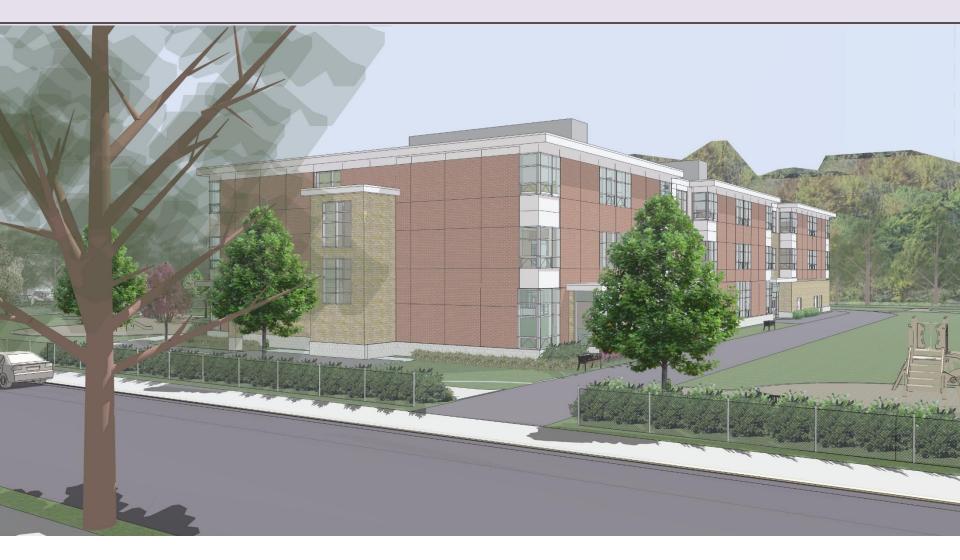

# Beethoven Approach – South West Facade

# Beethoven Abutter's View – 2<sup>nd</sup> Floor