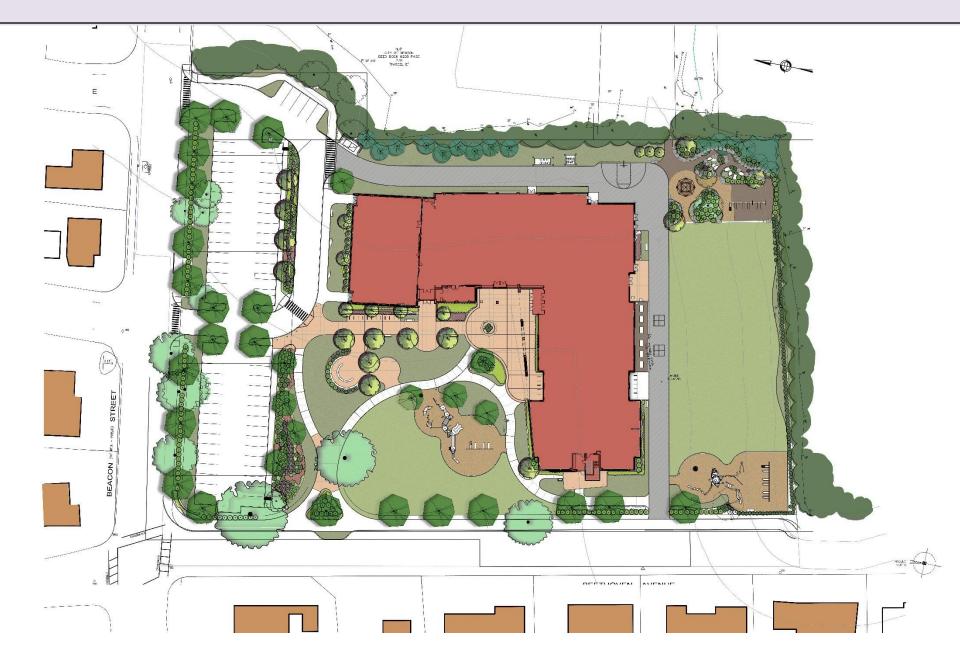

# Zervas Elementary School

#### 60% Construction Documents Update



Board of Aldermen and School Committee Meeting – September 8, 2015









## **60% Construction Documents – Site Plan**



# Bird's Eye View – 100% Design Development



# Bird's Eye View – 60% Construction Documents



# **Beacon Approach – North West Facade**



# **Beethoven Approach – North West Facade**



# Beethoven Approach – South West Facade



# Beethoven Abutter's View – 2<sup>nd</sup> Floor



## 60% Construction Documents - Main Floor



# 60% Construction Documents - Main Floor



### **60% Construction Documents – Main Floor**



## 60% Construction Documents - Second Floor



**Media Center Entry** 



## **60% Construction Documents – Third Floor**



### **60% Construction Documents – Classroom**



**Exterior/Window Wall** 

#### 60% Construction Documents - Classroom



**Corridor/Entry Wall**