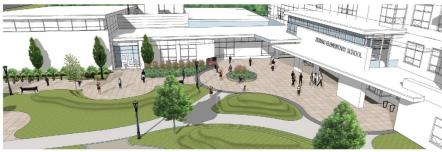

nd Design Review Committee April 9, 2015









## Bird's Eye View of North - West Face



#### **Site and Buffers**



#### **LEGEND**

- 1. Entrance Plaza
- 2. Playable Landforms
- 3. Rain Gardens
- 4. Outdoor Classrooms
- 5. K-1 Play
- 6. U6 Soccer Field
- 7. U10 Soccer Field
- 8. 2-3 Play Ground
- 9. Basketball Hoop
- 10. Fence
- 11. Memorial Garden
- 12. 4-5 Play Area
- 13. Seat Wall
- 14. Bike Racks
- 15. Life Trail Connection





**ZERVAS ELEMENTARY SCHOOL:** 

**MASTER PLAN** 

#### **LEGEND**

- 1. Entrance Plaza
- 2. Garden Areas
- 3. Rain Gardens
- 4. Outdoor Classrooms
- 5. Memorial Stone
- 6. K-1 Play Area
- 7. Tiered Seat Walls (seats 25)
- 8. Bike Racks
- 9. Playable Landforms



Playable Landforms







**ZERVAS ELEMENTARY SCHOOL:** 

**Revised Entrance Plaza** 













**ZERVAS ELEMENTARY SCHOOL:** 

**PERSPECTIVES** 



## **Natural Play Examples**









## **Natural Play Examples**







### **Ground View of Main Path Approach**



### Main Entry Approach (From Bus Loop)







Mid and
Upper Floor
Development