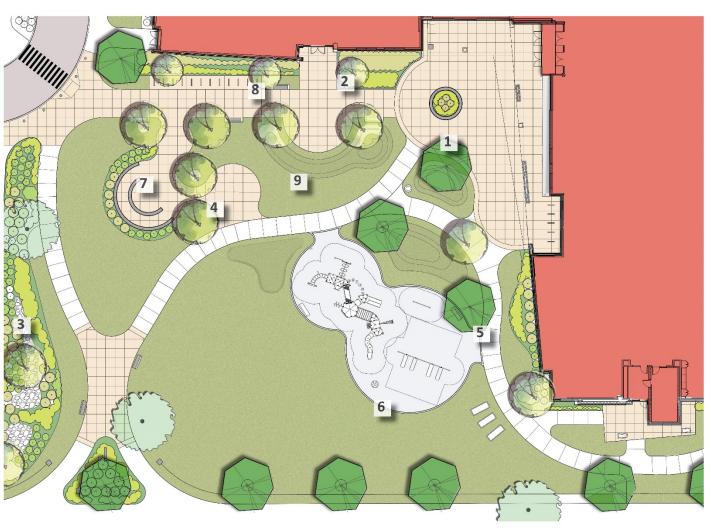

#### **LEGEND**

- 1. Entrance Plaza
- 2. Garden Areas
- 3. Rain Gardens
- 4. Outdoor Classrooms
- 5. Memorial Stone
- 6. K-1 Play Area
- 7. Tiered Seat Walls (seats 25)
- 8. Bike Racks
- 9. Playable Landforms