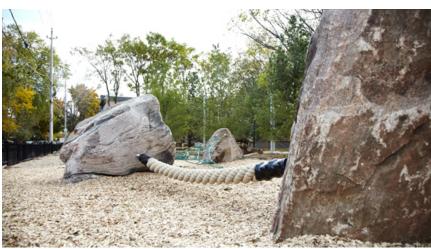

#### **Site and Buffers**



#### **LEGEND**

- 1. Entrance Plaza
- 2. Playable Landforms
- 3. Rain Gardens
- 4. Outdoor Classrooms
- 5. K-1 Play
- 6. U6 Soccer Field
- 7. U10 Soccer Field
- 8. 2-3 Play Ground
- 9. Basketball Hoop
- 10. Fence
- 11. Memorial Garden
- 12. 4-5 Play Area
- 13. Seat Wall
- 14. Bike Racks
- 15. Life Trail Connection





**ZERVAS ELEMENTARY SCHOOL:** 

**MASTER PLAN** 

#### **LEGEND**

- 1. Entrance Plaza
- 2. Garden Areas
- 3. Rain Gardens
- 4. Outdoor Classrooms
- 5. Memorial Stone
- 6. K-1 Play Area
- 7. Tiered Seat Walls (seats 25)
- 8. Bike Racks
- 9. Playable Landforms



Playable Landforms







**ZERVAS ELEMENTARY SCHOOL:** 

**Revised Entrance Plaza** 













**ZERVAS ELEMENTARY SCHOOL:** 

**PERSPECTIVES** 



## **Natural Play Examples**









## **Natural Play Examples**







### **Ground View of Main Path Approach**



### Main Entry Approach (From Bus Loop)







Mid and
Upper Floor
Development