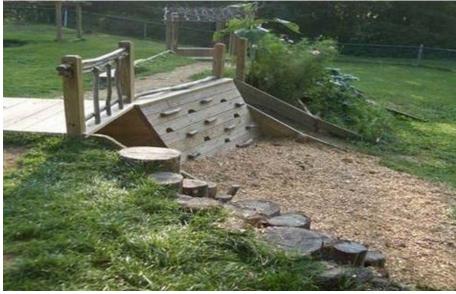

#### **Site and Buffers**



#### **LEGEND**

- 1. Entrance Plaza
- 2. Playable Landforms
- 3. Rain Gardens
- 4. Outdoor Classrooms
- 5. K-1 Play
- 6. U6 Soccer Field
- 7. U10 Soccer Field
- 8. 2-3 Play Ground
- 9. Basketball Hoop
- 10. Fence
- 11. Memorial Garden
- 12. 4-5 Play Area
- 13. Seat Wall
- 14. Bike Racks
- 15. Life Trail Connection





**ZERVAS ELEMENTARY SCHOOL:** 

**MASTER PLAN** 

#### **LEGEND**

- 1. Entrance Plaza
- 2. Garden Areas
- 3. Rain Gardens
- 4. Outdoor Classrooms
- 5. Memorial Stone
- 6. K-1 Play Area
- 7. Tiered Seat Walls (seats 25)
- 8. Bike Racks
- 9. Playable Landforms



Playable Landforms







**ZERVAS ELEMENTARY SCHOOL:** 

**Revised Entrance Plaza** 













**ZERVAS ELEMENTARY SCHOOL:** 

**PERSPECTIVES** 



## **Natural Play Examples**









## **Natural Play Examples**







### **Ground View of Main Path Approach**



### Main Entry Approach (From Bus Loop)







Mid and
Upper Floor
Development