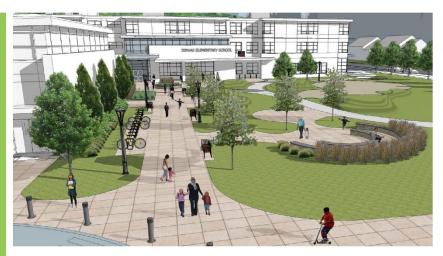

## Bird's Eye View of North - West Face

#### **LEGEND**

- 1. Entrance Plaza
- 2. Playable Landforms
- 3. Rain Gardens
- 4. Outdoor Classrooms
- 5. K-1 Play
- 6. U6 Soccer Field
- 7. U10 Soccer Field
- 8. 2-3 Play Ground
- 9. Basketball Hoop
- 10. Fence
- 11. Memorial Garden
- 12. 4-5 Play Area
- 13. Seat Wall
- 14. Bike Racks
- 15. Life Trail Connection

**ZERVAS ELEMENTARY SCHOOL:** 

**MASTER PLAN** 