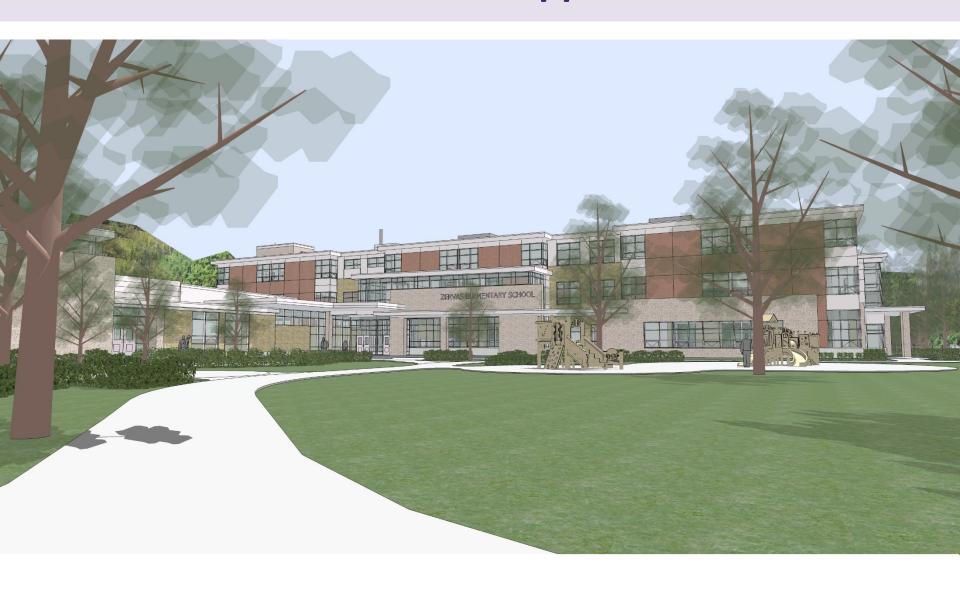

dforms
- 3. Rain Gardens
- 4. Outdoor Classrooms
- 5. K-1 Play
- 6. U6 Soccer Field
- 7. U10 Soccer Field
- 8. 2-3 Play Ground
- 9. Basketball Hoop
- 10. Fence
- 11. Memorial Garden
- 12. 4-5 Play Area
- 13. Seat Wall
- 14. Bike Racks
- 15. Life Trail Connection





**ZERVAS ELEMENTARY SCHOOL:** 

**MASTER PLAN** 

#### **LEGEND**

- 1. Entrance Plaza
- 2. Garden Areas
- 3. Rain Gardens
- 4. Outdoor Classrooms
- 5. Memorial Stone
- 6. K-1 Play Area
- 7. Tiered Seat Walls (seats 25)
- 8. Bike Racks
- 9. Playable Landforms



Playable Landforms







**ZERVAS ELEMENTARY SCHOOL:** 

**Revised Entrance Plaza** 













**ZERVAS ELEMENTARY SCHOOL:** 

**PERSPECTIVES** 



## **Natural Play Examples**









## **Natural Play Examples**







### **Ground View of Main Path Approach**



### Main Entry Approach (From Bus Loop)







Mid and
Upper Floor
Development