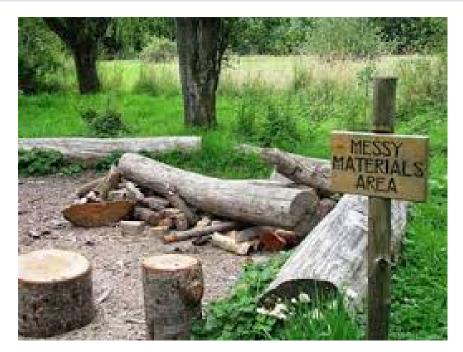

#### **Site and Buffers**



#### **LEGEND**

- 1. Entrance Plaza
- 2. Playable Landforms
- 3. Rain Gardens
- 4. Outdoor Classrooms
- 5. K-1 Play
- 6. U6 Soccer Field
- 7. U10 Soccer Field
- 8. 2-3 Play Ground
- 9. Basketball Hoop
- 10. Fence
- 11. Memorial Garden
- 12. 4-5 Play Area
- 13. Seat Wall
- 14. Bike Racks
- 15. Life Trail Connection





**ZERVAS ELEMENTARY SCHOOL:** 

**MASTER PLAN** 

#### **LEGEND**

- 1. Entrance Plaza
- 2. Garden Areas
- 3. Rain Gardens
- 4. Outdoor Classrooms
- 5. Memorial Stone
- 6. K-1 Play Area
- 7. Tiered Seat Walls (seats 25)
- 8. Bike Racks
- 9. Playable Landforms



Playable Landforms







**ZERVAS ELEMENTARY SCHOOL:** 

**Revised Entrance Plaza** 













**ZERVAS ELEMENTARY SCHOOL:** 

**PERSPECTIVES** 



## **Natural Play Examples**









## **Natural Play Examples**







### **Ground View of Main Path Approach**



### Main Entry Approach (From Bus Loop)







Mid and
Upper Floor
Development