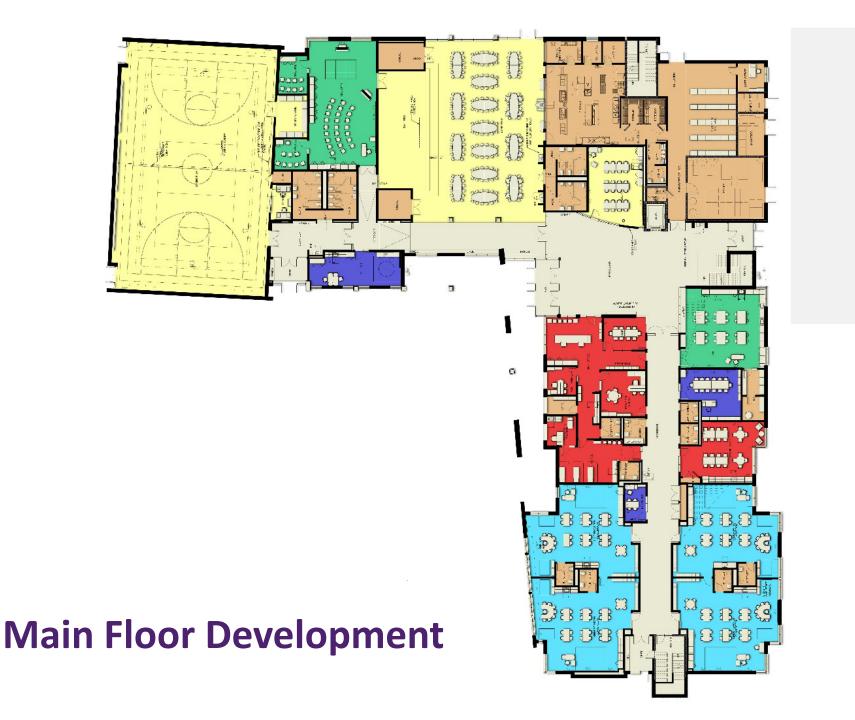

oms
- 5. K-1 Play
- 6. U6 Soccer Field
- 7. U10 Soccer Field
- 8. 2-3 Play Ground
- 9. Basketball Hoop
- 10. Fence
- 11. Memorial Garden
- 12. 4-5 Play Area
- 13. Seat Wall
- 14. Bike Racks
- 15. Life Trail Connection





**ZERVAS ELEMENTARY SCHOOL:** 

**MASTER PLAN** 

#### **LEGEND**

- 1. Entrance Plaza
- 2. Garden Areas
- 3. Rain Gardens
- 4. Outdoor Classrooms
- 5. Memorial Stone
- 6. K-1 Play Area
- 7. Tiered Seat Walls (seats 25)
- 8. Bike Racks
- 9. Playable Landforms



Playable Landforms







**ZERVAS ELEMENTARY SCHOOL:** 

**Revised Entrance Plaza** 













**ZERVAS ELEMENTARY SCHOOL:** 

**PERSPECTIVES** 



## **Natural Play Examples**









## **Natural Play Examples**







### **Ground View of Main Path Approach**



### Main Entry Approach (From Bus Loop)







Mid and
Upper Floor
Development