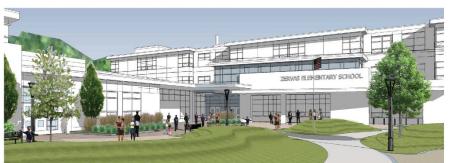

Design Review Committee April 9, 2015









## Bird's Eye View of North - West Face



#### **Site and Buffers**



#### **LEGEND**

- 1. Entrance Plaza
- 2. Playable Landforms
- 3. Rain Gardens
- 4. Outdoor Classrooms
- 5. K-1 Play
- 6. U6 Soccer Field
- 7. U10 Soccer Field
- 8. 2-3 Play Ground
- 9. Basketball Hoop
- 10. Fence
- 11. Memorial Garden
- 12. 4-5 Play Area
- 13. Seat Wall
- 14. Bike Racks
- 15. Life Trail Connection





**ZERVAS ELEMENTARY SCHOOL:** 

**MASTER PLAN** 

#### **LEGEND**

- 1. Entrance Plaza
- 2. Garden Areas
- 3. Rain Gardens
- 4. Outdoor Classrooms
- 5. Memorial Stone
- 6. K-1 Play Area
- 7. Tiered Seat Walls (seats 25)
- 8. Bike Racks
- 9. Playable Landforms



Playable Landforms







**ZERVAS ELEMENTARY SCHOOL:** 

**Revised Entrance Plaza** 













**ZERVAS ELEMENTARY SCHOOL:** 

**PERSPECTIVES** 



## **Natural Play Examples**









## **Natural Play Examples**







### **Ground View of Main Path Approach**



### Main Entry Approach (From Bus Loop)







Mid and
Upper Floor
Development