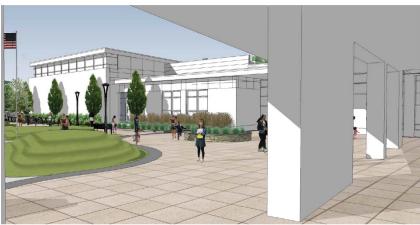

and Design Review Committee April 9, 2015









## Bird's Eye View of North - West Face



#### **Site and Buffers**



#### **LEGEND**

- 1. Entrance Plaza
- 2. Playable Landforms
- 3. Rain Gardens
- 4. Outdoor Classrooms
- 5. K-1 Play
- 6. U6 Soccer Field
- 7. U10 Soccer Field
- 8. 2-3 Play Ground
- 9. Basketball Hoop
- 10. Fence
- 11. Memorial Garden
- 12. 4-5 Play Area
- 13. Seat Wall
- 14. Bike Racks
- 15. Life Trail Connection





**ZERVAS ELEMENTARY SCHOOL:** 

**MASTER PLAN** 

#### **LEGEND**

- 1. Entrance Plaza
- 2. Garden Areas
- 3. Rain Gardens
- 4. Outdoor Classrooms
- 5. Memorial Stone
- 6. K-1 Play Area
- 7. Tiered Seat Walls (seats 25)
- 8. Bike Racks
- 9. Playable Landforms



Playable Landforms







**ZERVAS ELEMENTARY SCHOOL:** 

**Revised Entrance Plaza** 













**ZERVAS ELEMENTARY SCHOOL:** 

**PERSPECTIVES** 



## **Natural Play Examples**









## **Natural Play Examples**







### **Ground View of Main Path Approach**



### Main Entry Approach (From Bus Loop)







Mid and
Upper Floor
Development