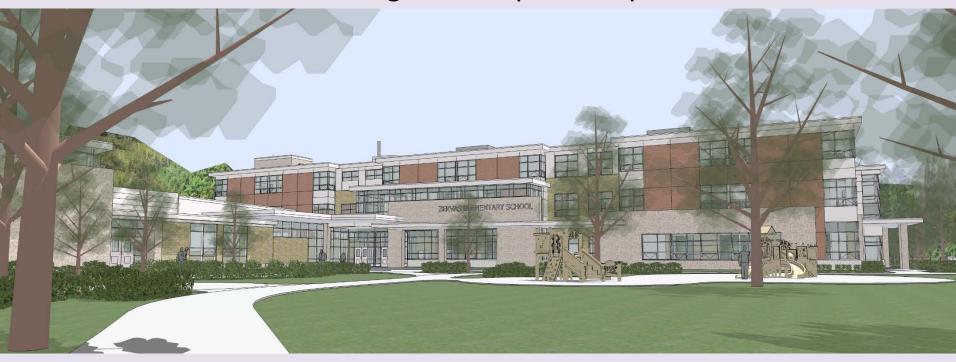

# Zervas Elementary School

100% Design Development Update



Zervas School Building and Design Review Committee April 9, 2015









## Bird's Eye View of North - West Face



#### **Site and Buffers**



#### **LEGEND**

- 1. Entrance Plaza
- 2. Playable Landforms
- 3. Rain Gardens
- 4. Outdoor Classrooms
- 5. K-1 Play
- 6. U6 Soccer Field
- 7. U10 Soccer Field
- 8. 2-3 Play Ground
- 9. Basketball Hoop
- 10. Fence
- 11. Memorial Garden
- 12. 4-5 Play Area
- 13. Seat Wall
- 14. Bike Racks
- 15. Life Trail Connection





**ZERVAS ELEMENTARY SCHOOL:** 

**MASTER PLAN** 

#### **LEGEND**

- 1. Entrance Plaza
- 2. Garden Areas
- 3. Rain Gardens
- 4. Outdoor Classrooms
- 5. Memorial Stone
- 6. K-1 Play Area
- 7. Tiered Seat Walls (seats 25)
- 8. Bike Racks
- 9. Playable Landforms



Playable Landforms







**ZERVAS ELEMENTARY SCHOOL:** 

**Revised