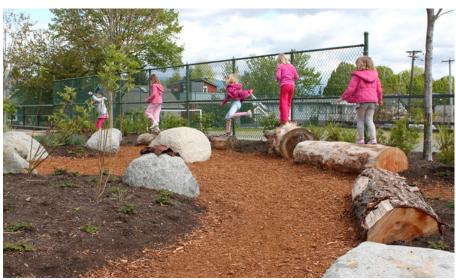

## **Site and Buffers**



#### **LEGEND**

- 1. Entrance Plaza
- 2. Playable Landforms
- 3. Rain Gardens
- 4. Outdoor Classrooms
- 5. K-1 Play
- 6. U6 Soccer Field
- 7. U10 Soccer Field
- 8. 2-3 Play Ground
- 9. Basketball Hoop
- 10. Fence
- 11. Memorial Garden
- 12. 4-5 Play Area
- 13. Seat Wall
- 14. Bike Racks
- 15. Life Trail Connection





**ZERVAS ELEMENTARY SCHOOL:** 

**MASTER PLAN** 

#### **LEGEND**

- 1. Entrance Plaza
- 2. Garden Areas
- 3. Rain Gardens
- 4. Outdoor Classrooms
- 5. Memorial Stone
- 6. K-1 Play Area
- 7. Tiered Seat Walls (seats 25)
- 8. Bike Racks
- 9. Playable Landforms



Playable Landforms







**ZERVAS ELEMENTARY SCHOOL:** 

**Revised Entrance Plaza** 













**ZERVAS ELEMENTARY SCHOOL:** 

**PERSPECTIVES** 



## **Natural Play Examples**









## **Natural Play Examples**







### **Ground View of Main Path Approach**



### Main Entry Approach (From Bus Loop)







Mid and
Upper Floor
Development