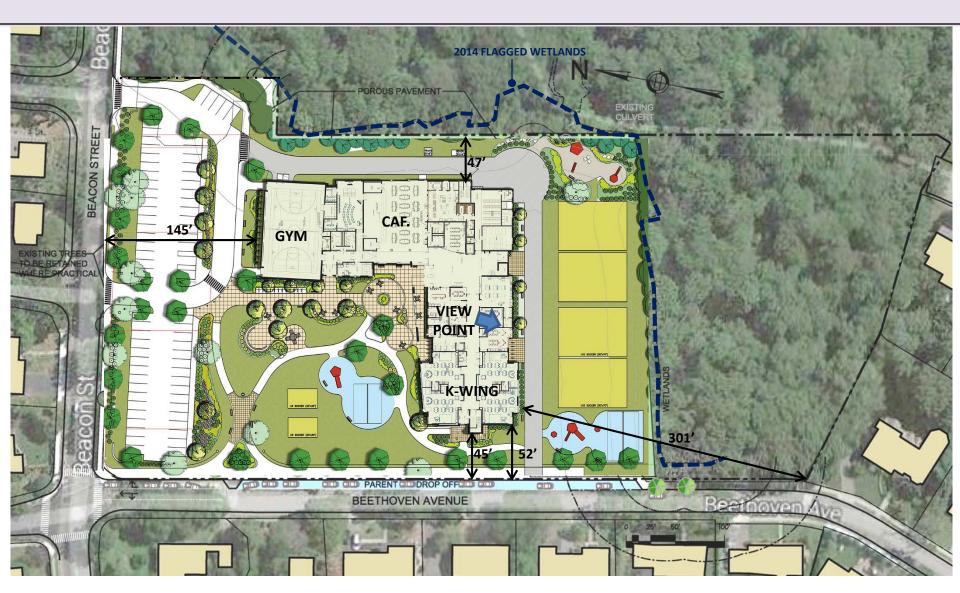

#### **Site and Buffers**

#### **LEGEND**

- 1. Entrance Plaza
- 2. Playable Landforms
- 3. Rain Gardens
- 4. Outdoor Classrooms
- 5. K-1 Play
- 6. U6 Soccer Field
- 7. U10 Soccer Field
- 8. 2-3 Play Ground
- 9. Basketball Hoop
- 10. Fence
- 11. Memorial Garden
- 12. 4-5 Play Area
- 13. Seat Wall
- 14. Bike Racks
- 15. Life Trail Connection