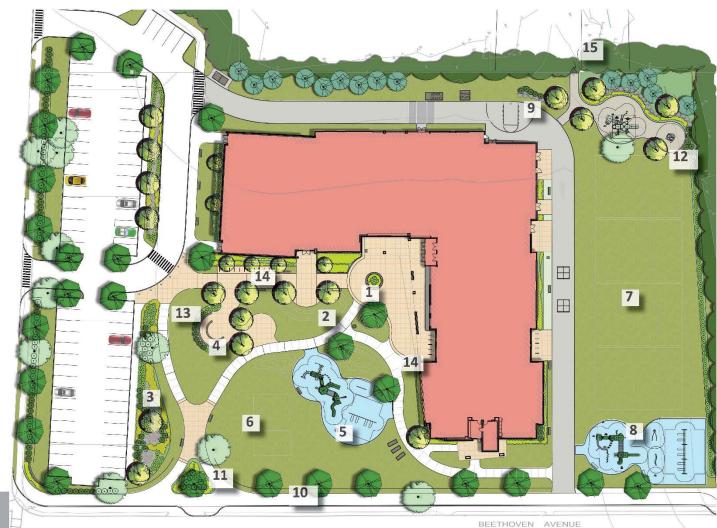

#### **LEGEND**

- 1. Entrance Plaza
- 2. Garden Areas
- 3. Rain Gardens
- 4. Outdoor Classrooms
- 5. Memorial Stone
- 6. K-1 Play Area
- 7. Tiered Seat Walls (seats 25)
- 8. Bike Racks
- 9. Playable Landforms