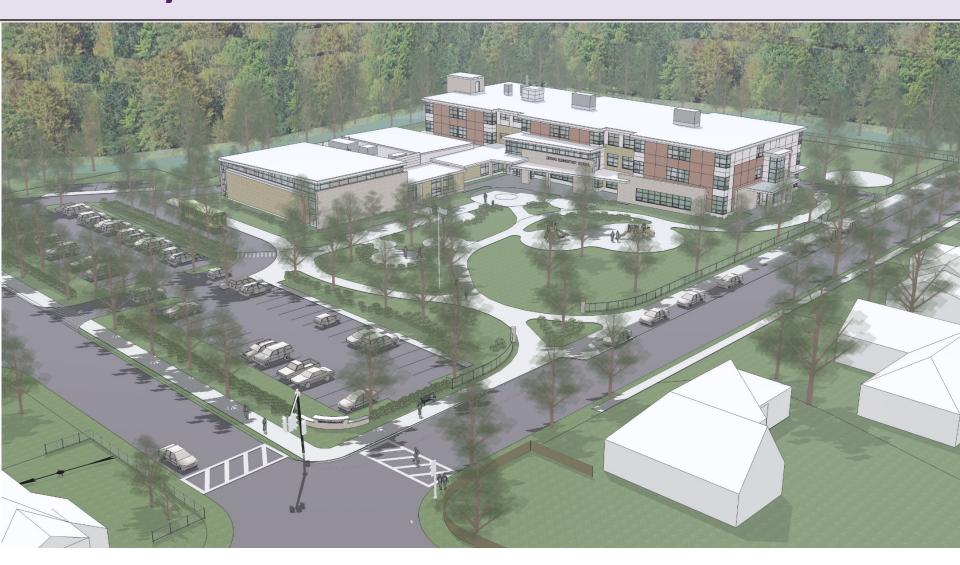

# Zervas Elementary School

100% Design Development Update



Zervas School Building and Design Review Committee April 9, 2015









## Bird's Eye View of North - West Face



#### **Site and Buffers**



#### **LEGEND**

- 1. Entrance Plaza
- 2. Playable Landforms
- 3. Rain Gardens
- 4. Outdoor Classrooms
- 5. K-1 Play
- 6. U6 Soccer Field
- 7. U10 Soccer Field
- 8. 2-3 Play Ground
- 9. Basketball Hoop
- 10. Fence
- 11. Memorial Garden
- 12. 4-5 Play Area
- 13. Seat Wall
- 14. Bike Racks
- 15. Life Trail Connection





**ZERVAS ELEMENTARY SCHOOL:** 

**MASTER PLAN** 

#### **LEGEND**

- 1. Entrance Plaza
- 2. Garden Areas
- 3. Rain Gardens
- 4. Outdoor Classrooms
- 5. Memorial Stone
- 6. K-1 Play Area
- 7. Tiered Seat Walls (seats 25)
- 8. Bike Racks
- 9. Playable Landforms



Playable Landforms







**ZERVAS ELEMENTARY SCHOOL:** 

**Revised Entrance Plaza** 













**ZERVAS ELEMENTARY SCHOOL:** 

**PERSPECTIVES** 



## **Natural Play Examples**