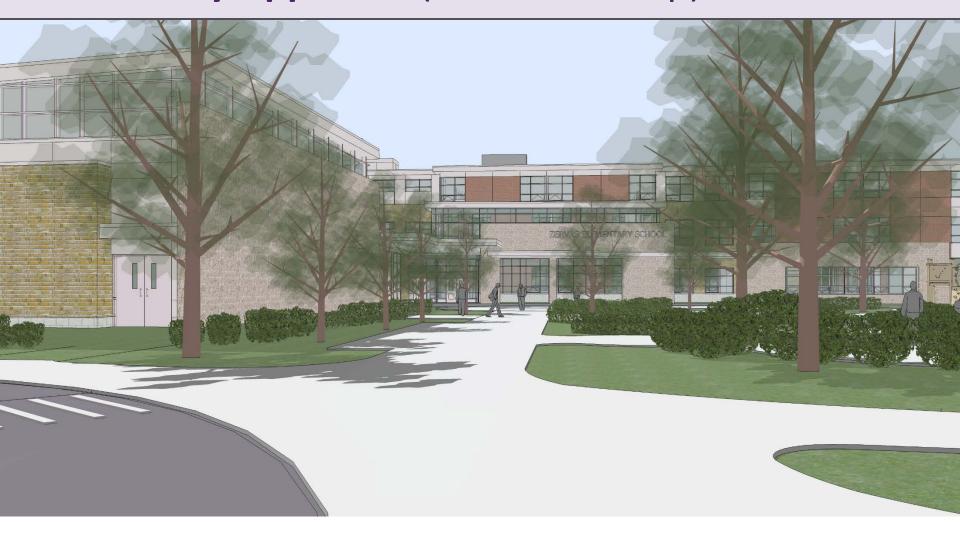

rooms
- 5. K-1 Play
- 6. U6 Soccer Field
- 7. U10 Soccer Field
- 8. 2-3 Play Ground
- 9. Basketball Hoop
- 10. Fence
- 11. Memorial Garden
- 12. 4-5 Play Area
- 13. Seat Wall
- 14. Bike Racks
- 15. Life Trail Connection





**ZERVAS ELEMENTARY SCHOOL:** 

**MASTER PLAN** 

#### **LEGEND**

- 1. Entrance Plaza
- 2. Garden Areas
- 3. Rain Gardens
- 4. Outdoor Classrooms
- 5. Memorial Stone
- 6. K-1 Play Area
- 7. Tiered Seat Walls (seats 25)
- 8. Bike Racks
- 9. Playable Landforms



Playable Landforms







**ZERVAS ELEMENTARY SCHOOL:** 

**Revised Entrance Plaza** 













**ZERVAS ELEMENTARY SCHOOL:** 

**PERSPECTIVES** 



## **Natural Play Examples**









## **Natural Play Examples**







### **Ground View of Main Path Approach**



### Main Entry Approach (From Bus Loop)







Mid and
Upper Floor
Development